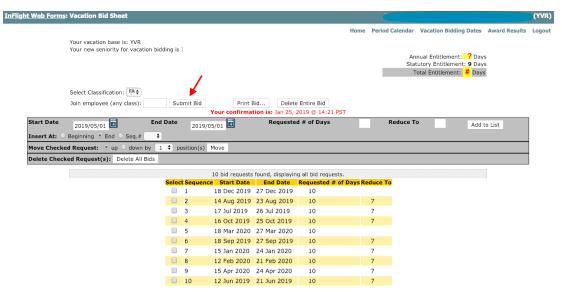

Jul-20 | 29-Aug-20 | 30             | 85  |  |  |
| SEP                                    | 30-Aug-20 | 28-Sep-20 | 30             | 80  |  |  |
| ОСТ                                    | 29-Sep-20 | 29-Oct-20 | 31             | 80  |  |  |
| NOV                                    | 30-Oct-20 | 30-Nov-20 | 32             | 80  |  |  |
| DEC                                    | 1-Dec-20  | 31-Dec-20 | 31             | 80  |  |  |
| ** Updated January 25, 2019 **         |           |           |                |     |  |  |
| *This information is subject to change |           |           |                |     |  |  |

To Bid for Your Vacation:

# In-Flight Service > Crew Scheduling & Planning > eForms > log in > Vacation Bidding

### Here is an example of how your finished bid may look:



## **TIP:** Bidding a Range of Dates

You may enter a Range of dates in which you would like a specific number of days awarded

eg; '01 July 2019 to 31 Aug 2019 10 and reduce to 7'

# \*\*Be sure to submit enough choices\*\*

Website: local4094.ca

Copyright © 2015 CUPE Local 4094, All rights reserved.

You are receiving this email because you are a member of CUPE Local 4094 and have at some time provided your email contact information to the Local. Please unsubscribe if you are not a member or would like to change your contact information in our database.

### Our mailing address is:

YVR 3291 6001 Grant McConachie way Richmond BC V7B 1K3

unsubscribe from this list update subscription preferences